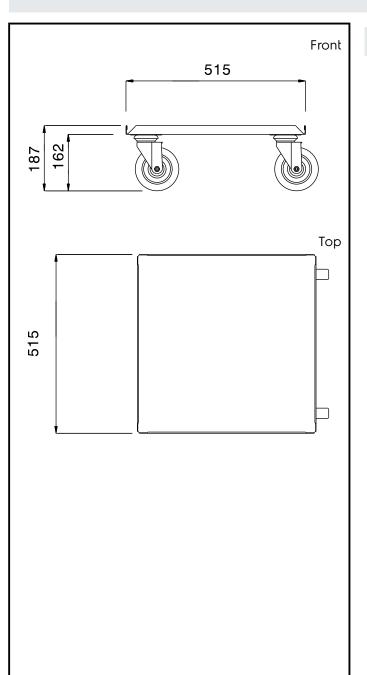

### **Main Features**

- Ideal to transport stacked 500x500mm dishwashing baskets.
- Framework in 25 mm tubing, completely welded.
- Load capacity of 100 kg uniformly distributed.
- Seamless sound-absorbing platform shelf with double-folded edges welded to the framework.
- Platform shelf size 500x500 mm.

### Construction

• Constructed entirely in 304 AISI stainless steel.

361238 (DRT1)

Dishwasher Rack Dolly 500mm

#### Item No.

Constructed in 304 AISI stainless steel. Framework in mm25 tubing, completely welded. Seamless, sound-absorbing, platform shelf with double-folded edges. N. 4 swivelling castors without brakes, mm125 in diameter. Platform size mm500x500, suitable to accommodate stacked dishwashing baskets. Load capacity: 100 kg, uniformly distributed.

## Key Information:

| 515 mm      |
|-------------|
| 515 mm      |
| 187 mm      |
| Zinc plated |
| Ø 125       |
| 8.4 kg      |
|             |

Service Trolleys Dishwasher Rack Dolly 500 mm

The company reserves the right to make modifications to the products without prior notice. All information correct at time of printing.